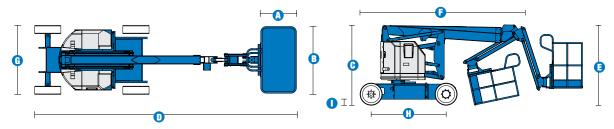

## **Specifications**

| MODEL                         | Z™-34/22N |            |  |
|-------------------------------|-----------|------------|--|
| MEASUREMENTS                  | Metric    | US         |  |
| Working height maximum*       | 12.52 m   | 40 ft 6 in |  |
| Platform height maximum       | 10.52 m   | 34 ft 6 in |  |
| Horizontal reach maximum      | 6.78 m    | 22 ft 3 in |  |
| Up and over clearance maximum | 4.62 m    | 15 ft 2 in |  |
| A Platform length             | 0.76 m    | 2 ft 6 in  |  |
| B Platform width              | 1.42 m    | 4 ft 8 in  |  |
| Height - stowed               | 2.00 m    | 6 ft 7 in  |  |
| ■ Length - stowed             | 5.72 m    | 18 ft 9 in |  |
| 3 Storage height              | 2.26 m    | 7 ft 5 in  |  |
| ☐ Storage length              | 4.19 m    | 13 ft 9 in |  |
| ( Width                       | 1.47 m    | 4 ft 10 in |  |
| 11 Wheelbase                  | 1.88 m    | 6 ft 2 in  |  |
| OGround clearance - centre    | 0.14 m    | 5.5 in     |  |