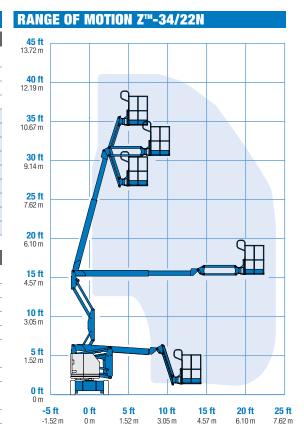

## **Specifications**

| MODEL                         | Z™-34/22N |            |  |
|-------------------------------|-----------|------------|--|
| MEASUREMENTS                  | Metric    | US         |  |
| Working height maximum*       | 12.52 m   | 40 ft 6 in |  |
| Platform height maximum       | 10.52 m   | 34 ft 6 in |  |
| Horizontal reach maximum      | 6.78 m    | 22 ft 3 in |  |
| Up and over clearance maximum | 4.62 m    | 15 ft 2 in |  |
| A Platform length             | 0.76 m    | 2 ft 6 in  |  |
| B Platform width              | 1.42 m    | 4 ft 8 in  |  |
| Height - stowed               | 2.00 m    | 6 ft 7 in  |  |
| ■ Length - stowed             | 5.72 m    | 18 ft 9 in |  |
| 3 Storage height              | 2.26 m    | 7 ft 5 in  |  |
| ☐ Storage length              | 4.19 m    | 13 ft 9 in |  |
| ( Width                       | 1.47 m    | 4 ft 10 in |  |
| 11 Wheelbase                  | 1.88 m    | 6 ft 2 in  |  |
| OGround clearance - centre    | 0.14 m    | 5.5 in     |  |