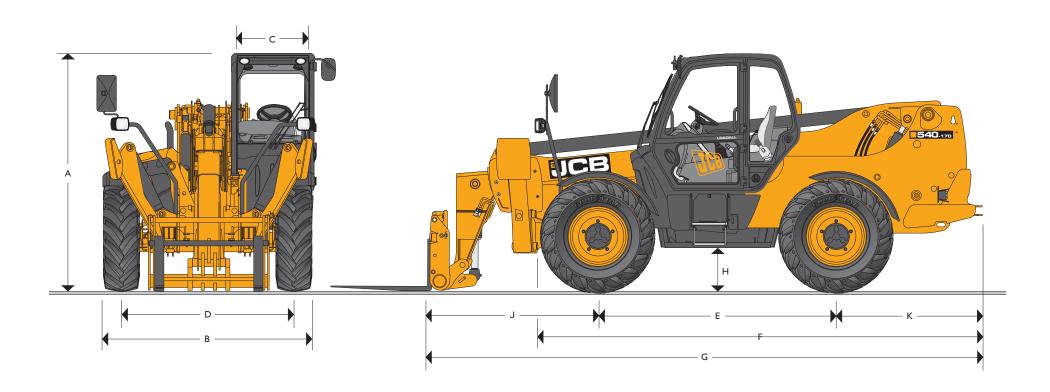

MAX. PAYLOAD: 4.0 tonnes (8820lb) MAX. LIFT HEIGHT: 16.7 metres (54ft 9in)

|                                  | STATIC DIMENSIONS                                                                                                                    |                                                                                                                                                                                                                                                                                                                                                                                                                                      |                                                                                                                                                                                                                                                                                                                                                                                                                                                                               |  |
|----------------------------------|--------------------------------------------------------------------------------------------------------------------------------------|--------------------------------------------------------------------------------------------------------------------------------------------------------------------------------------------------------------------------------------------------------------------------------------------------------------------------------------------------------------------------------------------------------------------------------------|-------------------------------------------------------------------------------------------------------------------------------------------------------------------------------------------------------------------------------------------------------------------------------------------------------------------------------------------------------------------------------------------------------------------------------------------------------------------------------|--|
| chine model                      | 540-170                                                                                                                              | Machine mod                                                                                                                                                                                                                                                                                                                                                                                                                          |                                                                                                                                                                                                                                                                                                                                                                                                                                                                               |  |
|                                  | m (ft-in)                                                                                                                            |                                                                                                                                                                                                                                                                                                                                                                                                                                      |                                                                                                                                                                                                                                                                                                                                                                                                                                                                               |  |
| Overall height                   | 2.69 (8-10)                                                                                                                          | J                                                                                                                                                                                                                                                                                                                                                                                                                                    | Front w                                                                                                                                                                                                                                                                                                                                                                                                                                                                       |  |
| Overall width (over tyres)*      | 2.44 (8-0)                                                                                                                           | K                                                                                                                                                                                                                                                                                                                                                                                                                                    | Rear wh                                                                                                                                                                                                                                                                                                                                                                                                                                                                       |  |
| Inside width of cab              | 0.94 (3-1)                                                                                                                           |                                                                                                                                                                                                                                                                                                                                                                                                                                      | Overall                                                                                                                                                                                                                                                                                                                                                                                                                                                                       |  |
| Front track                      | 1.90 (6-3)                                                                                                                           |                                                                                                                                                                                                                                                                                                                                                                                                                                      | Outside                                                                                                                                                                                                                                                                                                                                                                                                                                                                       |  |
| Wheelbase                        | 2.75 (9-0)                                                                                                                           |                                                                                                                                                                                                                                                                                                                                                                                                                                      | Carriage                                                                                                                                                                                                                                                                                                                                                                                                                                                                      |  |
| Overall length to front tyres    | 5.08 (16-8)                                                                                                                          |                                                                                                                                                                                                                                                                                                                                                                                                                                      | Carriage                                                                                                                                                                                                                                                                                                                                                                                                                                                                      |  |
| Overall length to front carriage | 6.36 (20-10)                                                                                                                         |                                                                                                                                                                                                                                                                                                                                                                                                                                      | Weight                                                                                                                                                                                                                                                                                                                                                                                                                                                                        |  |
| Ground clearance                 | 0.40 (1-4)                                                                                                                           |                                                                                                                                                                                                                                                                                                                                                                                                                                      | Tyres                                                                                                                                                                                                                                                                                                                                                                                                                                                                         |  |
|                                  | Overall width (over tyres)* Inside width of cab Front track Wheelbase Overall length to front tyres Overall length to front carriage | chine model         540-170           m (ft-in)         m (ft-in)           Overall height         2.69 (8-10)           Overall width (over tyres)*         2.44 (8-0)           Inside width of cab         0.94 (3-1)           Front track         1.90 (6-3)           Wheelbase         2.75 (9-0)           Overall length to front tyres         5.08 (16-8)           Overall length to front carriage         6.36 (20-10) | chine model         540-170         Ma           m (ft-in)         m (ft-in)         J           Overall height         2.69 (8-10)         J           Overall width (over tyres)*         2.44 (8-0)         K           Inside width of cab         0.94 (3-1)           Front track         1.90 (6-3)           Wheelbase         2.75 (9-0)           Overall length to front tyres         5.08 (16-8)           Overall length to front carriage         6.36 (20-10) |  |

| *Dependant | upon | tyre | specified. |
|------------|------|------|------------|
|------------|------|------|------------|

| Ma | ichine model                                  |         | 540-170       |
|----|-----------------------------------------------|---------|---------------|
|    |                                               |         | m (ft-in)     |
| J  | Front wheel centre to carriage                |         | 1.94 (6-4)    |
| K  | Rear wheel centre to rear face                |         | 1.67 (5-5)    |
|    | Overall width with stabilisers fully deployed |         | 3.55 (11-8)   |
|    | Outside turn radius (over tyres)              |         | 4.1 (13-5)    |
|    | Carriage roll back angle                      | degrees | 39            |
|    | Carriage dump angle                           | degrees | 8.8           |
|    | Weight                                        | kg (lb) | 12060 (26586) |
|    | Tyres                                         |         | 15.5/80-24    |
|    |                                               |         |               |