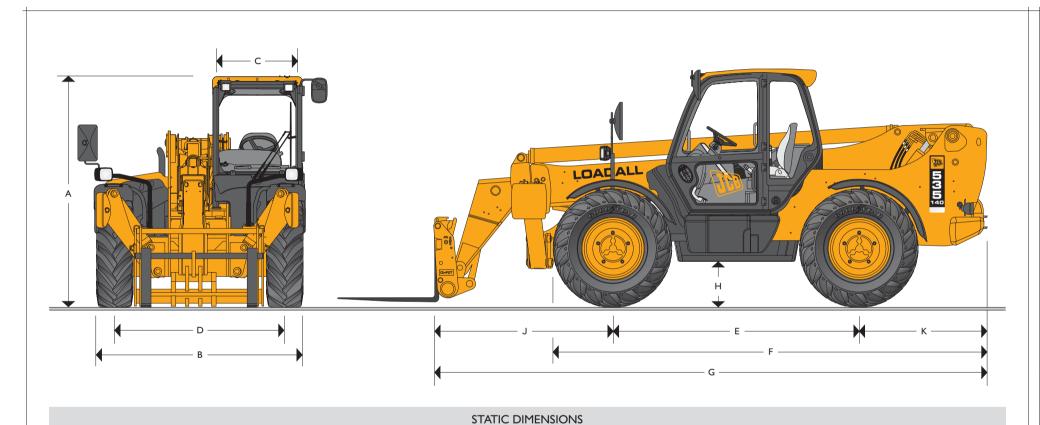

## 535-140 Machine model m (ft-in) A Overall height 2.59 (8-6) B Overall width (over tyres)\* 2.35 (7-9) C Inside width of cab 0.94 (3-3) D Front track 1.90 (6-3) E Wheelbase 2.75 (9-0) 4.83 (15-10) F Overall length to front tyres 6.18 (20-3) G Overall length to front carriage H Ground clearance 0.40 (1-4)

| *Dependant | upon | tyre | specified. |
|------------|------|------|------------|
|            |      |      |            |

| Machine model |                                               | 535-140 |               |
|---------------|-----------------------------------------------|---------|---------------|
|               |                                               |         | m (ft-in)     |
| J             | Front wheel centre to carriage                |         | 2.00 (6-6)    |
| K             | Rear wheel centre to rear face                |         | 1.43 (4-7)    |
|               | Overall width with stabilisers fully deployed |         | 2.56 (8-4)    |
|               | Outside turn radius (over tyres)              |         | 4.0 (13-2)    |
|               | Bucket roll back angle                        | degrees | 41.2          |
|               | Bucket dump angle                             | degrees | 9.3           |
|               | Weight                                        | kg (lb) | 10650 (23478) |
|               | Tyres                                         |         | 15.5/80-24    |