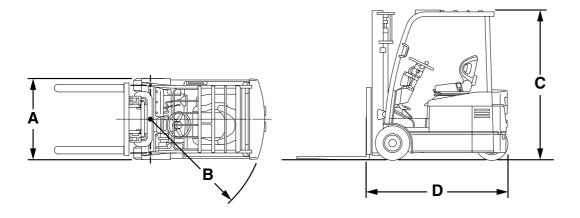

## **MAIN SPECIFICATIONS**

| Model                    |             | 7FBE10 | 7FBE13 | 7FBE15 | 7FBE18 | 7FBE20 |
|--------------------------|-------------|--------|--------|--------|--------|--------|
| Load Capacity            | kg          | 1000   | 1250   | 1500   | 1750   | 2000   |
| Load Center              | mm          | 500    | 500    | 500    | 500    | 500    |
| Overall Width            | A mm        | 1075   | 1075   | 1075   | 1075   | 1075   |
| Turning Radius (Outside) | B mm        | 1365   | 1400   | 1515   | 1550   | 1675   |
| Overhead Guard Height    | C mm        | 1980   | 1980   | 1980   | 1980   | 1980   |
| Length to Fork Face      | <b>D</b> mm | 1750   | 1755   | 1875   | 1905   | 2045   |